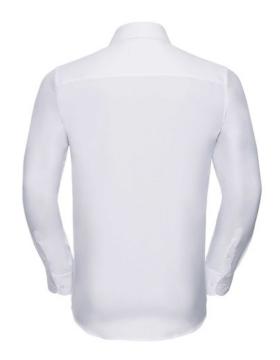

# RUSSELL MEN'S LONG SLEEVE HERRINGBONE SHIRT

# **Specification**

RUSSELL men's shirt with long sleeves HERRINGBONE.Our shirt is made of durable fish bone material. Slim waistline, collar without buttons, button on cuff, rounded edges.84% Cotton / 16% polyester mini fish bone, 125/130 g / m2. Wash at 40 degrees. white 16/41/42