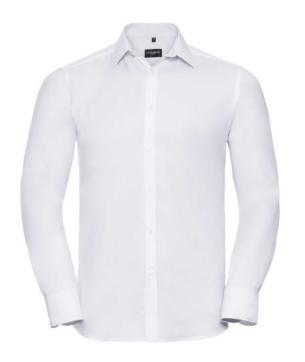

# RUSSELL MEN'S LONG SLEEVE HERRINGBONE SHIRT

# **Specification**

RUSSELL men's shirt with long sleeves HERRINGBONE.Our shirt is made of durable fish bone material. Slim waistline, collar without buttons, button on cuff, rounded edges.84% Cotton / 16% polyester mini fish bone, 125/130 g / m2. Wash at 40 degrees. white 16/41/42